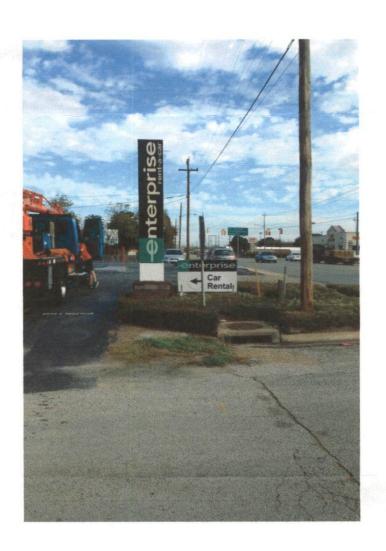

F:CodeEnforcement/MasterDocuments/APPVAR

6/30/2022

City of Wharton City Council

Variance request

Enterprise is looking to replace a existing ground with an exact same size sign. Due to the city ordinance changes since this sign was originally installed we are looking at getting a variance for the sign set back from property line. It is currently at a 7' setback. Enterprise thru there corporate going green plan is changing out all there older signs to energy efficient led lighted signs. If a variance is not granted the new sign will have to be located in the driveway area which will then not allow for a proper fire lane.

Michael Miller

MCP neon & sign

Rep for Enterprise Rent-A-Car 06 Region

EXISTING SIGN

NEW SIGH - SAME SIZE

| Meeting<br>Date: | 7/18/2022                    | Agenda<br>Item: | Request from Mr. Marshall Francis, 1804 Willowbend Dr., Chapel Heights, Block B, Lot 1, for a 12-foot variance from the required 25- foot front property line setback resulting in a 13- foot setback for the installation of a carport. |
|------------------|------------------------------|-----------------|------------------------------------------------------------------------------------------------------------------------------------------------------------------------------------------------------------------------------------------|
| Willowbend       | d Dr., Chapel Heights, Blo   | ock B, Lot 1,   | sider a request from Mr. Marshall Francis, 1804 for a 12-foot variance from the required 25-foot etback for the installation of a carport.                                                                                               |
| Attached ar      | re the application, and site | plan.           |                                                                                                                                                                                                                                          |
| Mr. Francis      | will be in attendance to a   | nswer any qu    | estions.                                                                                                                                                                                                                                 |
|                  |                              |                 |                                                                                                                                                                                                                                          |
|                  | Planning & Development       | : Gwyneth       | Date: Thursday, July 14, 2022                                                                                                                                                                                                            |
| Teves Approval:  |                              |                 |                                                                                                                                                                                                                                          |
|                  | n: Mike Wootton              |                 |                                                                                                                                                                                                                                          |