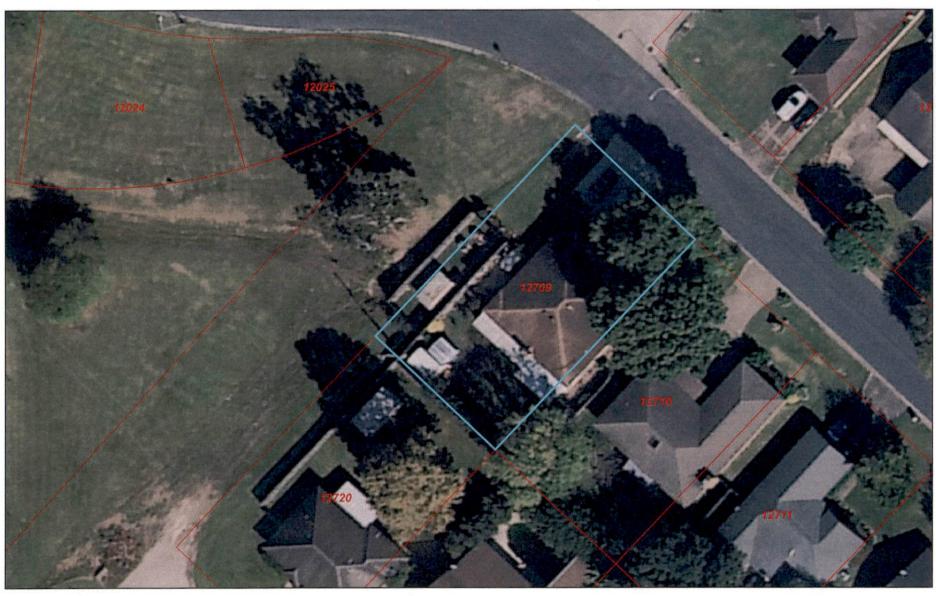

Michael Miller

MCP neon & sign

Rep for Enterprise Rent-A-Car 06 Region

EXISTING SIGN

NEW SIGH - SAME SIZE

| Meeting<br>Date: | 7/18/2022                    | Agenda<br>Item: | Request from Mr. Marshall Francis, 1804 Willowbend Dr., Chapel Heights, Block B, Lot 1, for a 12-foot variance from the required 25- foot front property line setback resulting in a 13- foot setback for the installation of a carport. |
|------------------|------------------------------|-----------------|------------------------------------------------------------------------------------------------------------------------------------------------------------------------------------------------------------------------------------------|
| Willowbend       | d Dr., Chapel Heights, Blo   | ock B, Lot 1,   | sider a request from Mr. Marshall Francis, 1804 for a 12-foot variance from the required 25-foot etback for the installation of a carport.                                                                                               |
| Attached ar      | re the application, and site | plan.           |                                                                                                                                                                                                                                          |
| Mr. Francis      | will be in attendance to a   | nswer any qu    | estions.                                                                                                                                                                                                                                 |
|                  |                              |                 |                                                                                                                                                                                                                                          |
|                  | Planning & Development       | : Gwyneth       | Date: Thursday, July 14, 2022                                                                                                                                                                                                            |
| Teves Approval:  |                              |                 |                                                                                                                                                                                                                                          |
|                  | n: Mike Wootton              |                 |                                                                                                                                                                                                                                          |

#### Item-4.

- Page 13 -

# CITY OF WHARTON PLANNING COMMISSION APPLICATION FOR VARIANCE

**NOTE:** If variance request is approved by the Planning Commission, the request will then be presented at the next City Council meeting for City Council consideration. Attendance by the applicant requesting the variance is mandatory during the City Council meeting. If applicant fails to attend the meeting, the variance request will not be considered by the City Council at that time. The expiration date for approved variance application will be six months from the date of approval of the variance. If construction has not commenced within that six month period, the applicant must re-apply for the variance.